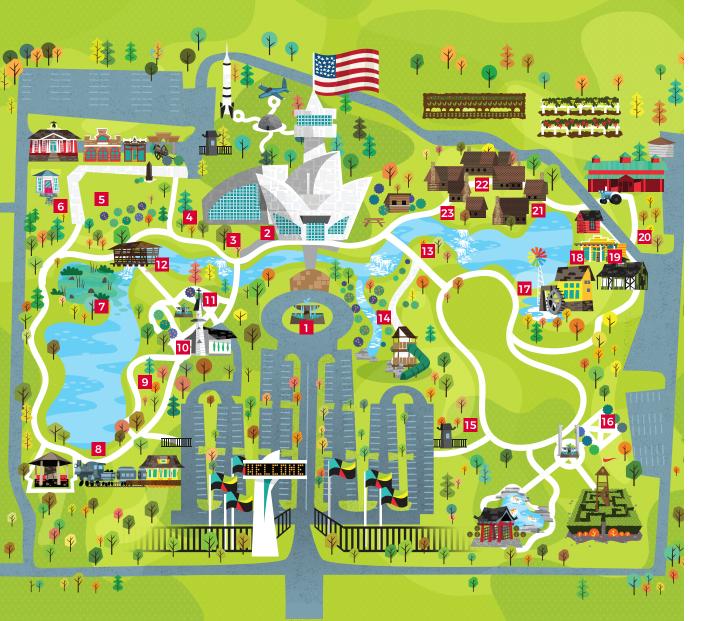

## Heritage Park Sculpture Trail Map

## Heritage Park Sculpture Trail Map

| 1  | Porthole               |
|----|------------------------|
| 2  | Life                   |
| 3  | The Resurrection       |
| 4  | Up, Up, and Away       |
| 5  | The Tesla              |
| 6  | Silver Ball            |
| 7  | The Osprey             |
| 8  | Heaven                 |
| 9  | <b>Twisted Anchor</b>  |
| 10 | Blown Away             |
| 11 | Neptune's Ride         |
| 12 | Odin's Return          |
| 13 | Master of the Universe |
| 14 | Sunflowering Dragon    |
| 15 | At the Races           |
| 16 | Ostrich                |
| 17 | Sail Away              |
| 18 | Flower Bench           |
| 19 | Sunrise                |
| 20 | The Dandelion          |
| 21 | Weather                |
| 22 | Silver Star            |
| 23 | Peace                  |
|    |                        |